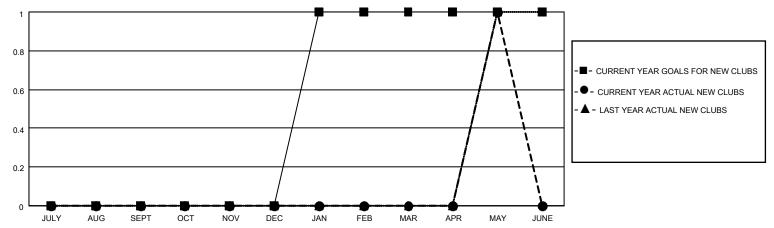

## MONTHLY MEMBERSHIP PROGRESS REPORT

LOCATION POLAND District 121 Results as of: 5/31/2021

| Clubs         |               |             |               | Members               |                        |                         |                                                    |  |
|---------------|---------------|-------------|---------------|-----------------------|------------------------|-------------------------|----------------------------------------------------|--|
|               | RESULTS FOR   | R 2020-2021 |               | RESULTS FOR 2020-2021 |                        |                         |                                                    |  |
| QUARTER       | NEW CLUB GOAL | NEW CLUBS   | DROPPED CLUBS | QUARTER MEM           | BER GROWTH NET<br>GOAL | MEMBER GROWTH<br>ACTUAL | DROPPED<br>MEMBERS ACTUAL<br>(including transfers) |  |
| JULY/AUG/SEPT | 0             | 0           | 0             | JULY/AUG/SEPT         | 15                     | 5                       | 10                                                 |  |
| OCT/NOV/DEC   | 0             | 0           | 0             | OCT/NOV/DEC           | 30                     | 4                       | 15                                                 |  |
| JAN/FEB/MAR   | 1             | 0           | 1             | JAN/FEB/MAR           | 20                     | 10                      | 25                                                 |  |
| APR/MAY/JUNE  | 0             | 1           | 0             | APR/MAY/JUNE          | 20                     | 27                      | 11                                                 |  |

## GOALS AND ACTUAL NEW CLUBS CUMULATIVE