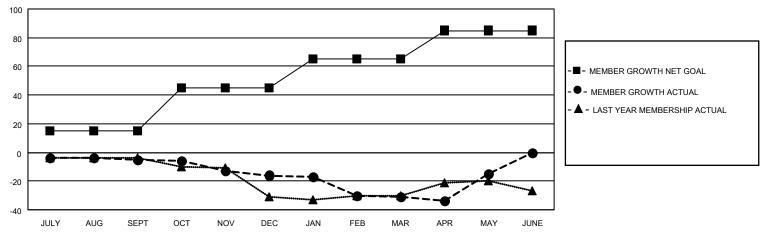

## MONTHLY MEMBERSHIP PROGRESS REPORT

LOCATION POLAND District 121 Results as of: 5/31/2021

| Clubs         |               |             |               | Members               |                        |                         |                                                    |  |
|---------------|---------------|-------------|---------------|-----------------------|------------------------|-------------------------|----------------------------------------------------|--|
|               | RESULTS FOR   | R 2020-2021 |               | RESULTS FOR 2020-2021 |                        |                         |                                                    |  |
| QUARTER       | NEW CLUB GOAL | NEW CLUBS   | DROPPED CLUBS | QUARTER MEM           | BER GROWTH NET<br>GOAL | MEMBER GROWTH<br>ACTUAL | DROPPED<br>MEMBERS ACTUAL<br>(including transfers) |  |
| JULY/AUG/SEPT | 0             | 0           | 0             | JULY/AUG/SEPT         | 15                     | 5                       | 10                                                 |  |
| OCT/NOV/DEC   | 0             | 0           | 0             | OCT/NOV/DEC           | 30                     | 4                       | 15                                                 |  |
| JAN/FEB/MAR   | 1             | 0           | 1             | JAN/FEB/MAR           | 20                     | 10                      | 25                                                 |  |
| APR/MAY/JUNE  | 0             | 1           | 0             | APR/MAY/JUNE          | 20                     | 27                      | 11                                                 |  |

## GOALS AND ACTUAL MEMBERS CUMULATIVE

| DROPPED CLUBS: 1  |    | 16 CLUBS OF 55 ADDED 1 OR MORE<br>NEW MEMBERS | GENDER DISTRIBUTION             |              |    |
|-------------------|----|-----------------------------------------------|---------------------------------|--------------|----|
|                   |    |                                               | MALE                            | 582 (58.61%) |    |
|                   |    |                                               | FEMALE                          | 411 (41.39%) |    |
| DROPPED MEMBERS   |    |                                               |                                 | , ,          |    |
| DECEASED          | 6  | CLICK HERE FOR CUMULATIVE                     | TOTAL FAMILY UNIT MEMBERS       |              | 73 |
| CLUB CANCELLED 13 |    | MEMBERSHIP DATA                               |                                 |              |    |
| OTHER             | 42 |                                               | FAMILY MEMBERS PAYING HALF DUES |              | 37 |
| TOTAL             | 61 |                                               |                                 |              |    |